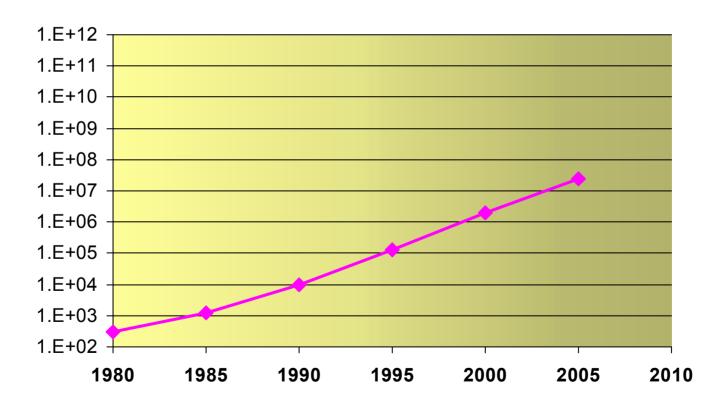

## INTERNET NEXT GENERATION TECHNICAL DEVELOPMENTS AND NEW APPLICATIONS

## **AIKO PRAS**

http://wwwhome.ctit.utwente.nl/~pras

25 MARCH 1999

**ACM** 

**STAVERDEN** 





## TECHNICAL DEVELOPMENTS

## **OVERVIEW:**

- BANDWIDTH
- DIFFERENT QUALITIES
  - ACCOUNTING

• ...





#### **LOCAL ACCESS - FIXED (IN BPS)**







#### **LOCAL ACCESS - WIRELESS (IN BPS)**







## **BACKBONE LINE CAPACITY (IN BPS)**







#### **CAPACITY ACCESS LINE IN THE YEAR 2005:**

- 4 TO 10 DIGITAL TV SIGNALS
- 100 TO 250 HIFI AUDIO SIGNALS
- 2000 WEB PAGES PER SECOND

#### **CAPACITY BACK BONE LINE IN THE YEAR 2005:**

- 100.000 DIGITAL TV SIGNALS
- 2.500,000 HIFI AUDIO SIGNALS
- 15 MILLION TELEPHONE CALLS
- 25 MILLION WEB PAGES PER SECOND





#### **DEVELOPMENT GOES ON!**

### **CAPACITY BACK BONE IN THE YEAR 2010:**

- 3 MILLION DIGITAL TV SIGNALS
- 75 MILLION HIFI AUDIO SIGNALS
- 500 MILLION TELEPHONE CALLS
- 1 BILLION WEB PAGES PER SECOND





## **DIFFERENT QUALITIES**

# APPLICATIONS HAVE DIFFERENT REQUIREMENTS IT IS NOT SURE THAT THE NETWORK WILL ALWAYS BE ABLE TO SATISFY THESE REQUIREMENTS

CAPACITY FOR (WIRE