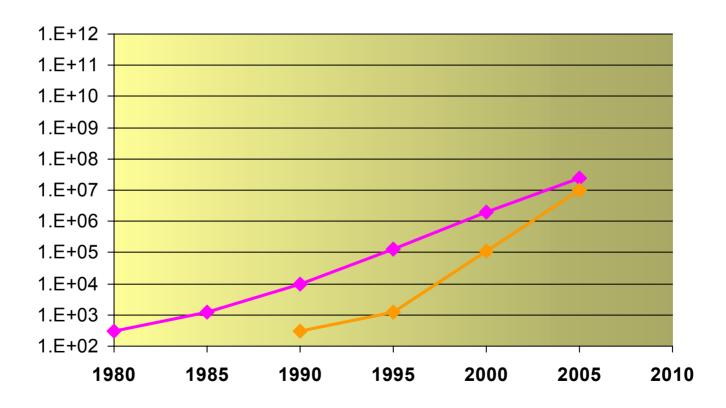

## INTERNET NEXT GENERATION TECHNICAL DEVELOPMENTS AND NEW APPLICATIONS

## **AIKO PRAS**

http://wwwhome.ctit.utwente.nl/~pras

25 MARCH 1999

**ACM** 

**STAVERDEN** 





## TECHNICAL DEVELOPMENTS

## **OVERVIEW:**

- BANDWIDTH
- DIFFERENT QUALITIES
  - ACCOUNTING

• ...





#### **LOCAL ACCESS - FIXED (IN BPS)**







#### **LOCAL ACCESS - WIRELESS (IN BPS)**







## **BACKBONE LINE CAPACITY (IN BPS)**







#### **CAPACITY ACCESS LINE IN THE YEAR 2005:**

- 4 TO 10 DIGITAL TV SIGNALS
- 100 TO 250 HIFI AUDIO SIGNALS
- 2000 WEB PAGES PER SECOND

#### **CAPACITY BACK BONE LINE IN THE YEAR 2005:**

- 100.000 DIGITAL TV SIGNALS
- 2.500,000 HIFI AUDIO SIGNALS
- 15 MILLION TELEPHONE CALLS
- 25 MILLION WEB PAGES PER SECOND





#### **DEVELOPMENT GOES ON!**

### **CAPACITY BACK BONE IN THE YEAR 2010:**

- 3 MILLION DIGITAL TV SIGNALS
- 75 MILLION HIFI AUDIO SIGNALS
- 500 MILLION TELEPHONE CALLS
- 1 BILLION WEB PAGES PER SECOND





## **DIFFERENT QUALITIES**

# APPLICATIONS HAVE DIFFERENT REQUIREMENTS IT IS NOT SURE THAT THE NETWORK WILL ALWAYS BE ABLE TO SATISFY THESE REQUIREMENTS

CAPACITY FOR (WIRELESS) ACCESS WILL BE SCARCE
WE NEED RESERVATION S