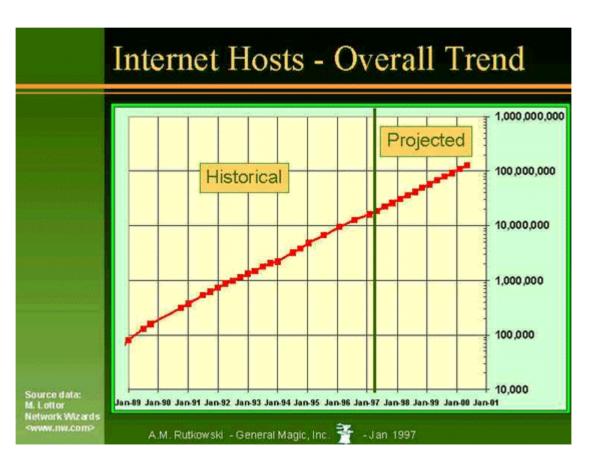

## **INCREASING NUMBER OF USERS**

- ELECTRONIC COMMERCE
  - TELE-EDUCATION
  - ENTERTAINMENT

## **INCREASING NUMBER OF USERS**

Source: http://www.genmagic.com/Internet/Trends/