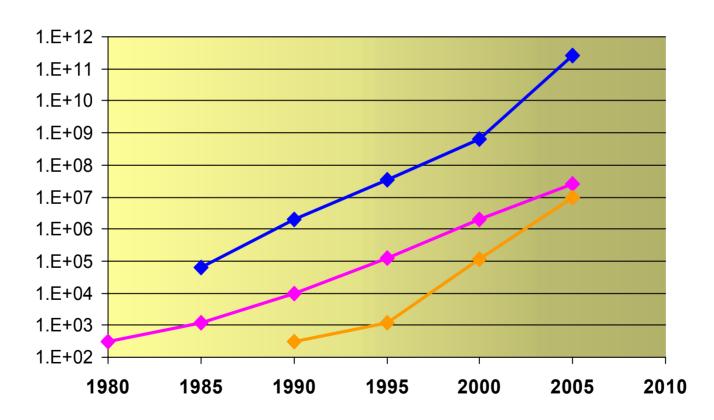

## INTERNET NEXT GENERATION TECHNICAL DEVELOPMENTS AND NEW APPLICATIONS

## **AIKO PRAS**

http://wwwhome.ctit.utwente.nl/~pras

25 MARCH 1999

**ACM** 

**STAVERDEN** 





## TECHNICAL DEVELOPMENTS

## **OVERVIEW:**

- BANDWIDTH
- DIFFERENT QUALITIES
  - ACCOUNTING

• ...





#### **LOCAL ACCESS - FIXED (IN BPS)**







#### **LOCAL ACCESS - WIRELESS (IN BPS)**







## **BACKBONE LINE CAPACITY (IN BPS)**







#### **CAPACITY ACCESS LINE IN THE YEAR 2005:**

- 4 TO 10 DIGITAL TV SIGNALS
- 100 TO 250 HIFI AUDIO SIGNALS
- 2000 WEB PAGES PER SECOND

#### **CAPACITY BACK BONE LINE IN THE YEAR 2005:**

- 100.000 DIGITAL TV SIGNALS
- 2.500,000 HIFI AUDIO SIGNALS
- 15 MILLION TELEPHONE CALLS
- 25 MILLION WEB PAGES PER SECOND





#### **DEVELOPMENT GOES ON!**

### **CAPACITY BACK BONE IN THE YEAR 2010:**

- 3 MILLION DIGITAL TV SIGNALS
- 75 MILLION HIFI AUDIO SIGNALS
- 500 MILLION TELEPHONE CALLS
- 1 BILLION WEB PAGES PER SECOND





## **DIFFERENT QUALITIES**

# APPLICATIONS HAVE DIFFERENT REQUIREMENTS IT IS NOT SURE THAT THE NETWORK WILL ALWAYS BE ABLE TO SATISFY THESE REQUIREMENTS

CAPACITY FOR (WIRELESS) ACCESS WILL BE SCARCE
WE NEED RESERVATION SCHEME'S
IETF: INTSERV

CAPACITY FOR BACKBONE M