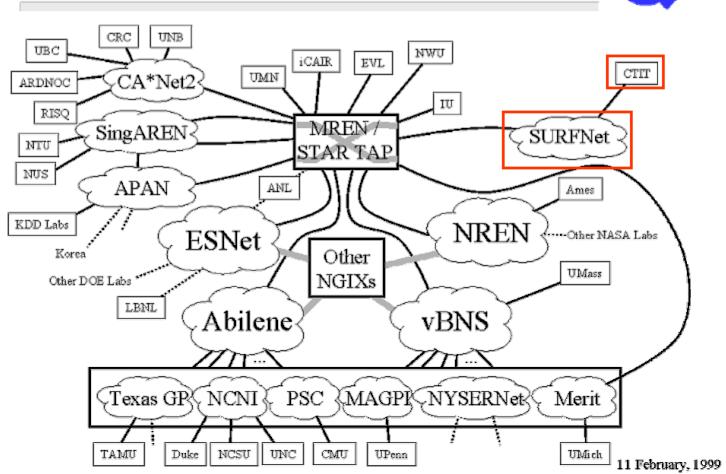

## INTERNET NEXT GENERATION PROJECT

CTIT (UT), ERICSSON, KPN-RESEARCH, TI-CO http://www.ctit.utwente.nl/

QBONE INTERNET-2

## Initial QBone Participants and Connectivity\*

\* Actual connectivity and participant group will vary as deployment progresses