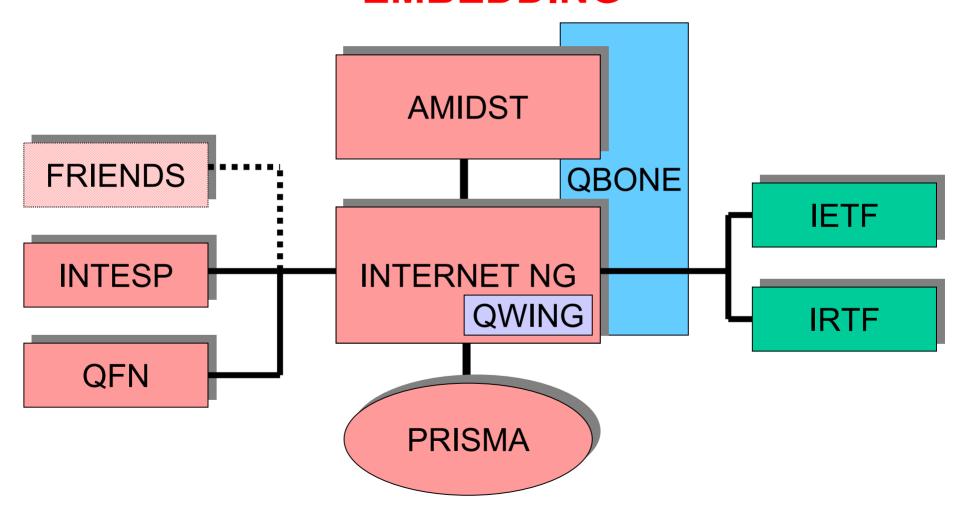

O) RELEVANT INFORMATION
  - TUTORIALS
  - WEB-BASED TRAINING MODULES
    - ANTC





#### SPECIFIC RESEARCH TOPICS

- ADD QUALITY OF SERVICE (QoS) SUPPORT TO THE INTERNET
  - USING THE "DIFFERENTIATED SERVICES" TECHNOLOGY
- PAY SPECIFIC ATTENTION TO MOBILE AND WIRELESS USERS
  - DEVELOP APPROACHES FOR INTERNET ACCOUNTING
- IMPROVE CURRENT INTERNET MANAGEMENT FRAMEWORK





## RESEARCH QUESTIONS EXAMPLE: ACCOUNTING

- CAN ACCOUNTING BE BASED ON TRAFFIC VOLUME
- CAN ACCOUNTING OF TRANSPORT AND SERVICES BE INTEGRATED
  - CAN ACCOUNTING BE BASED ON GEOGRAPHICAL REGIONS
- CAN ACCOUNTING BE BASED ON BORDERS BETWEEN OPERATORS
  - WHICH ACCOUNTING INFO IS NEEDED, AND WHERE
    - HOW CAN THIS INFORMATION BE OBTAINED
- WHICH INFORMATION BE SHOULD EXCHANGED BETWEEN OPERATORS





#### **EMBEDDING**







#### **PARTNERS**

# UNIVERSITY OF TWENTE - CTIT ERICSSON BUSINESS MOBILE NETWORKS BV ERICSSON TELECOMMUNICATIONS BV KPN RESEARCH

**TELEMATICA INSTITUUT - CENTRAL ORGANIZATION** 





#### **STATUS**

## PROPOSAL HAS BEEN SUBMITTED TO TI WAITING FOR FORMAL APPROVAL POSSIBLE FUNDING:

- "BASISFINANCIERING" TI
  - GIGAWORKS
    - GIGANET
      - BTS
        - •